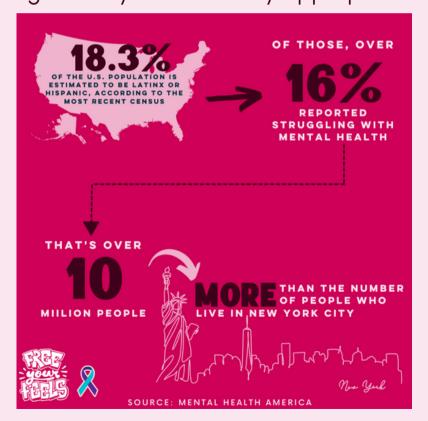

The intersection of Suicide Prevention Month and Hispanic Heritage Month provides a time to shed light on recent mental health trends among the Hispanic population. Suicide is the second leading cause of death for people aged 10-14 and 20-34 in the U.S., and while it impacts all ethnicities and genders, there has been an alarming upwards trend within vulnerable groups such as the Hispanic community. Between 2010 and 2020, the suicide rate among Hispanic adults increased by more than 70%. Additionally, in a 2021 survey of high school students across the U.S., Hispanic and multiracial students were more likely than Asian, Black, and White students to have persistent feelings of sadness or hopelessness.