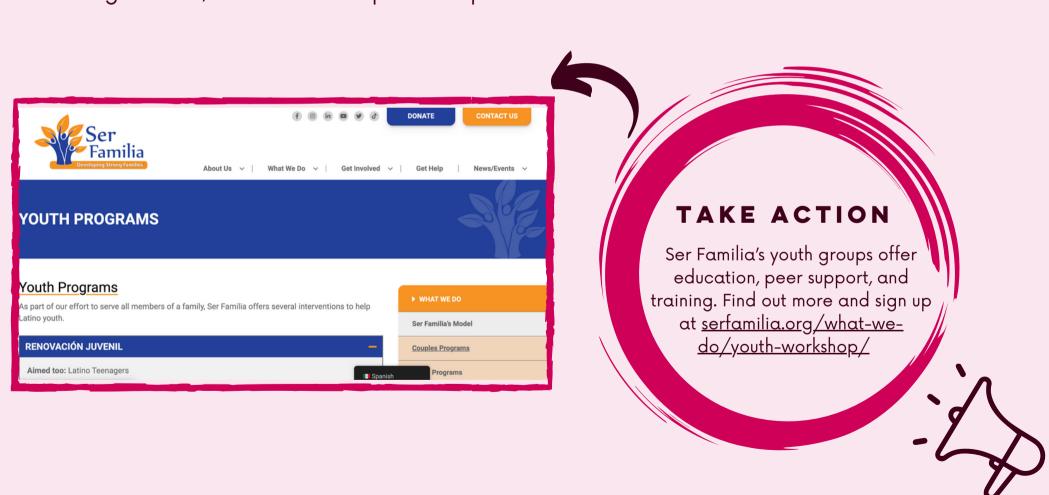

#### FOR EVERYONE

<u>Ser Familia</u> offers counseling services, peer programs, and other mental health services for Spanish-speaking families around metro Atlanta. They have locations in Smyrna, Kennesaw, Norcross, Lawrenceville and College Park.