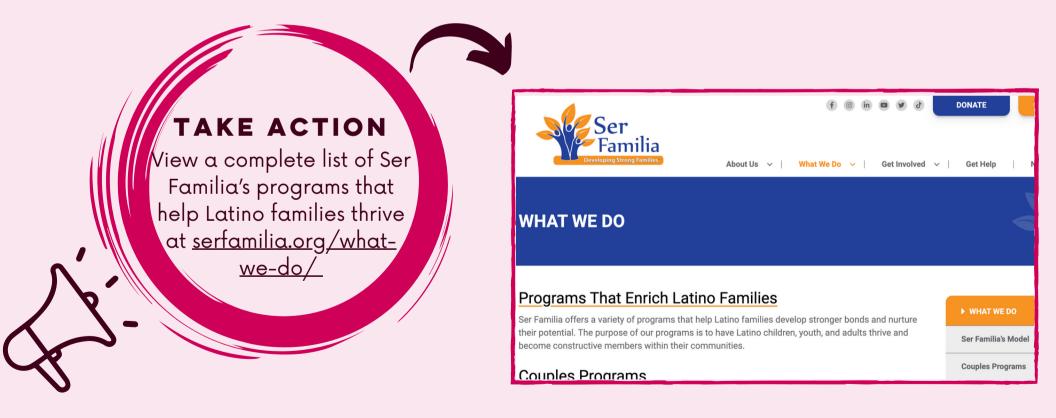

#### FOR EVERYONE

<u>Ser Familia</u> offers counseling services, peer programs, and other mental health services for Spanish-speaking families around metro Atlanta. They have locations in Smyrna, Kennesaw, Norcross, Lawrenceville and College Park.