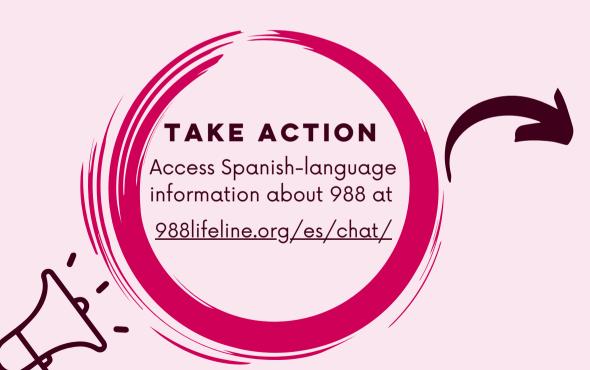

#### FOR EVERYONE

Did you know that the National Suicide & Crisis Lifeline is now available in Spanish? To celebrate their one-year anniversary in July 2023, the U.S. Dept. of Health and Human Services added Spanish text and chat services to their 988 strategy. Read more here